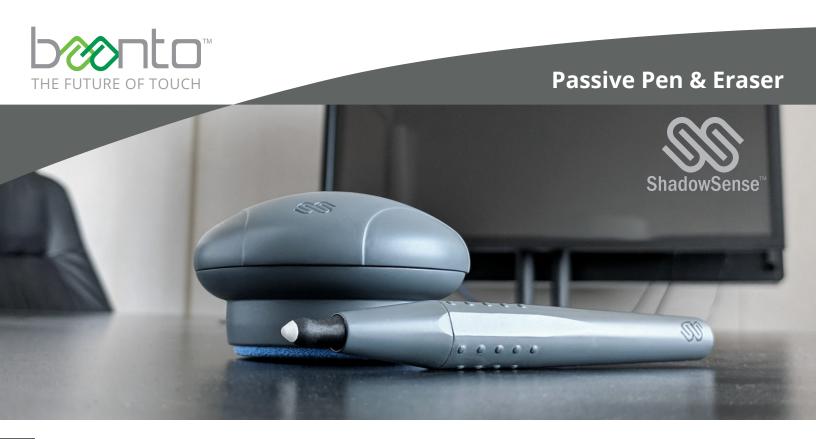

## **Leave Your Mark**

In order for digital whiteboards to be widely adopted, the writing experience must match our expectations of pen on paper. With this in mind, we introduced the **ShadowSense™ Precision Pen & Eraser**, custom engineered to combine the performance benefits of an active stylus with the simplicity of a passive system.

## **Cunningly Crafted**

**Ergonomic design** is at the forefront of the Precision Pen and Eraser. The Precision Pen includes a unique barrel with grips for comfortable **writing without fatigue**. An ergonomic handle on the Precision Eraser matches the **natural curvature of the palm** for ultimate comfort. Integrated magnets in both the pen and eraser allow for easy mounting and storage on any metallic surface.