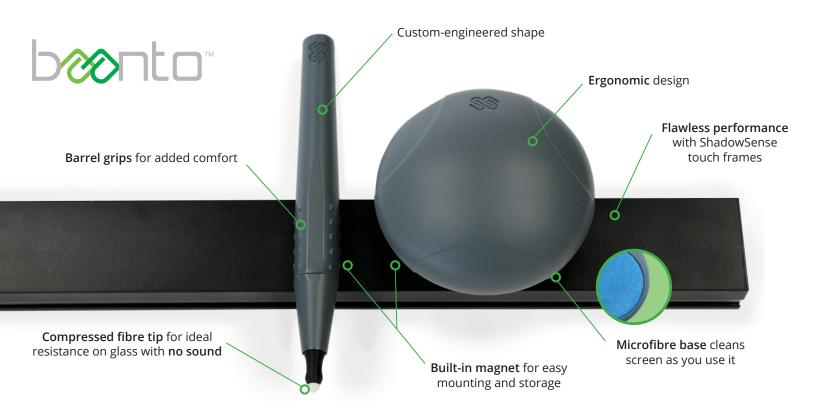

## **Cunningly Crafted**

**Ergonomic design** is at the forefront of the Precision Pen and Eraser. The Precision Pen includes a unique barrel with grips for comfortable **writing without fatigue**. An ergonomic handle on the Precision Eraser matches the **natural curvature of the palm** for ultimate comfort. Integrated magnets in both the pen and eraser allow for easy mounting and storage on any metallic surface.

A unique compressed fibre tip utilizes ShadowSense's advanced shape recognition algorithms. Instantly detecting a pen up motion, the Precision Pen virtually eliminates unintentional connecting strokes. Feel the difference with a truly passive pen that contains no electronics, never needs to be recharged, and is cost effective to replace.

The Precision Eraser uses ShadowSense shape recognition technology that **eliminates accidental erasing**. A lightweight body and comfortable rounded shape allows for continued use without fatigue. The microfibre base glides smoothly across the screen with minimal noise, cleaning fingerprints as you use it.