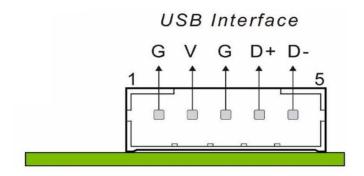

#### Product Package:

- (1) ETP-MB-MER4050UEBG (5 wire control board)
- (2) ETP-CB-SXU00 (USB cable)
- (3) ETP-CB-5XN00 (5 pin Flat cable)