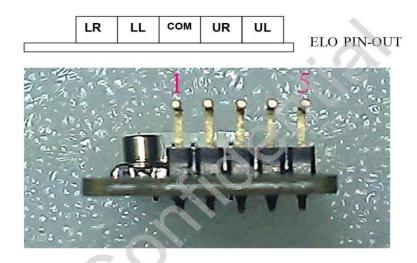

#### Controller Panel Pin Assignment:

#### For 5-Wire Resistive Touch Panel

ELO type Pin-Out