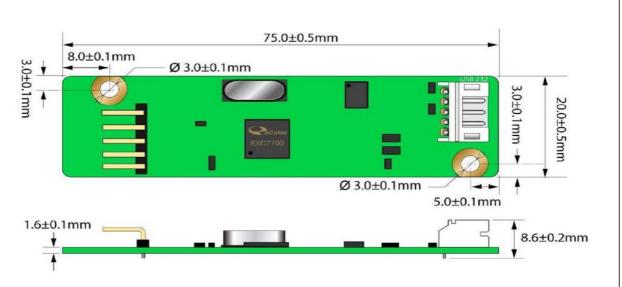

### Specifications:

| 5 Wire USB Type Controller |                                                                                                |  |  |
|----------------------------|------------------------------------------------------------------------------------------------|--|--|
| Circuit Board Dimension    | 20mm x 75mm (0.79inches x 2.95inches)                                                          |  |  |
| Power Requirements         | D.C.+5V (100mA typical,50mV peak to peak maximum ripple and noise)                             |  |  |
| Operating Temperature      | -25 to 85 °C                                                                                   |  |  |
| Storage Temperature        | -25 to 85 °C                                                                                   |  |  |
| Relative Humidity          | 95% at 60 ℃, RH Non-condensing                                                                 |  |  |
| Interface                  | USB: 1.1 Full Speed                                                                            |  |  |
| Resolution                 | 2048×2048 resolution                                                                           |  |  |
| Report rate                | USB: Max. 200 points/sec                                                                       |  |  |
| Response time              | Max. 20 ms                                                                                     |  |  |
| Attached Cable             | USB: 180cm shielded cable with USB-A connector                                                 |  |  |
| Regulatory Approvals       | FCC-B, CE                                                                                      |  |  |
| EMI                        | Unaffected by environmental EMI                                                                |  |  |
| Panel resistance           | 5 wire resistive model: 50 ~ 200 ohm (Pin to pin on same layer, Touch Resistance under 3k ohm) |  |  |
| Green Product              | RoHS Compliant                                                                                 |  |  |
| MTBF                       | 200,000 hrs                                                                                    |  |  |